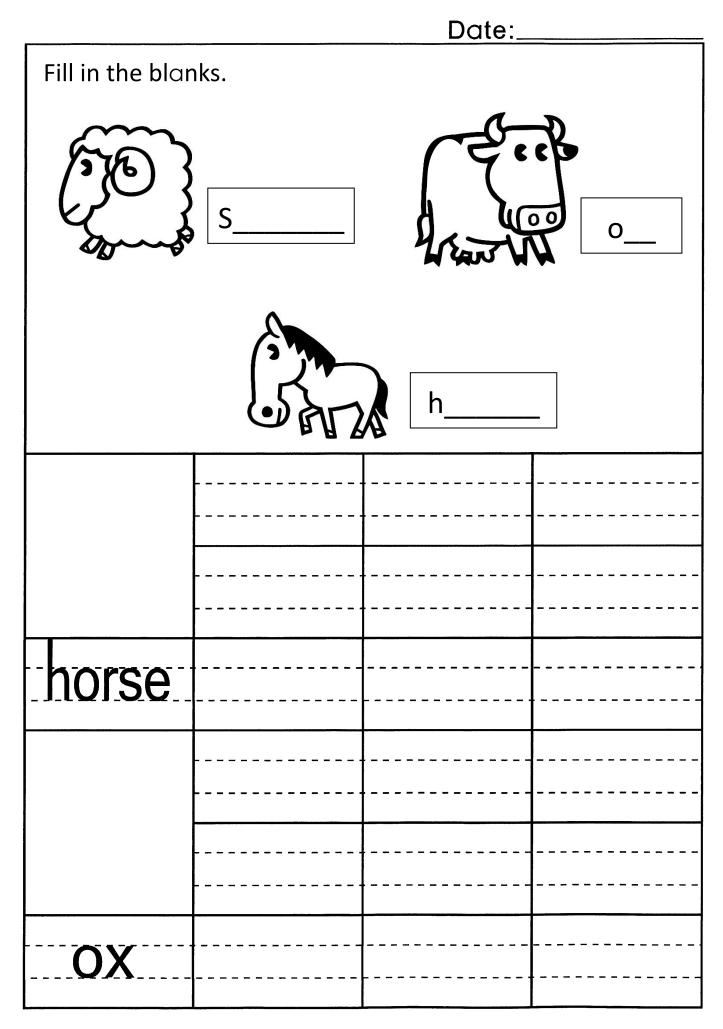

|                                       | Date:_      |   |
|---------------------------------------|-------------|---|
| Fill in the blai                      | nks.        | R |
|                                       | Look at the |   |
|                                       | Look at the |   |
| · · · · · · · · · · · · · · · · · · · |             |   |
|                                       |             |   |
|                                       |             |   |
| bear                                  |             |   |
|                                       |             |   |
|                                       |             |   |
|                                       |             |   |
| giratte                               |             |   |