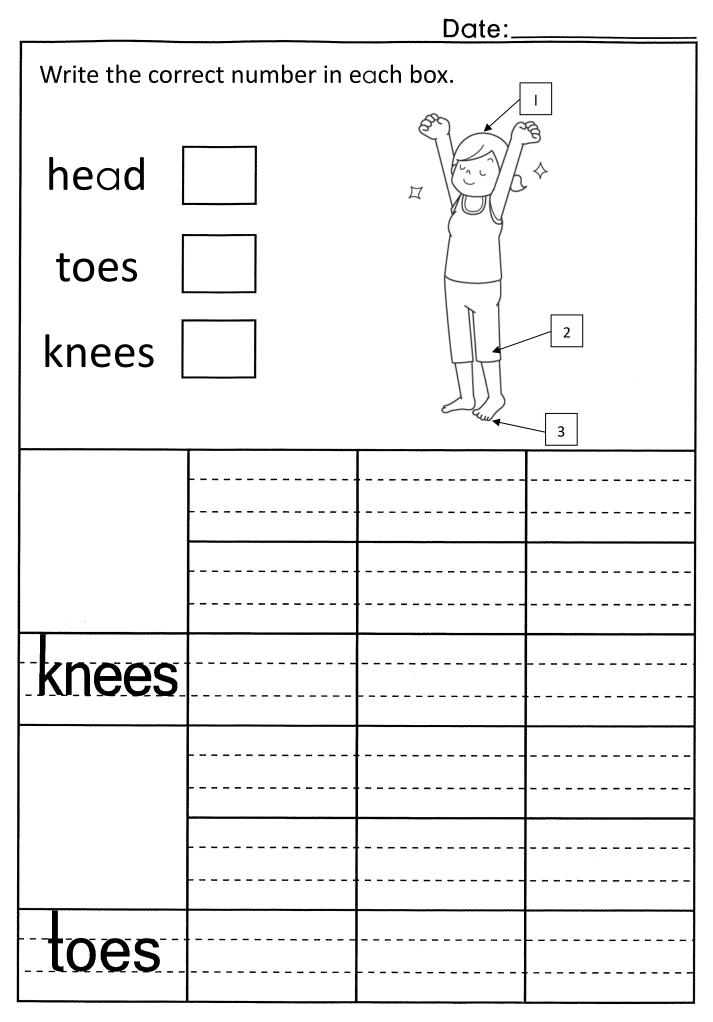

|       | I wash my face. |  |  |  |
|                                             |       | I wash my face. |  |  |  |
|                                             |       |                 |  |  |  |
|                                             |       |                 |  |  |  |
|                                             |       |                 |  |  |  |
| face                                        |       |                 |  |  |  |
|                                             |       |                 |  |  |  |
|                                             |       |                 |  |  |  |
|                                             |       |                 |  |  |  |
| teeth                                       |       |                 |  |  |  |



|                                                       |          | Date:_                                                |            |  |  |
|-------------------------------------------------------|----------|-------------------------------------------------------|------------|--|--|
| Draw a picture that shows the time correctly.         |          |                                                       |            |  |  |
| $ \begin{array}{cccccccccccccccccccccccccccccccccccc$ |          | $ \begin{array}{cccccccccccccccccccccccccccccccccccc$ |            |  |  |
| It is six                                             | o'clock. | It is te                                              | n o'clock. |  |  |
|                                                       |          |