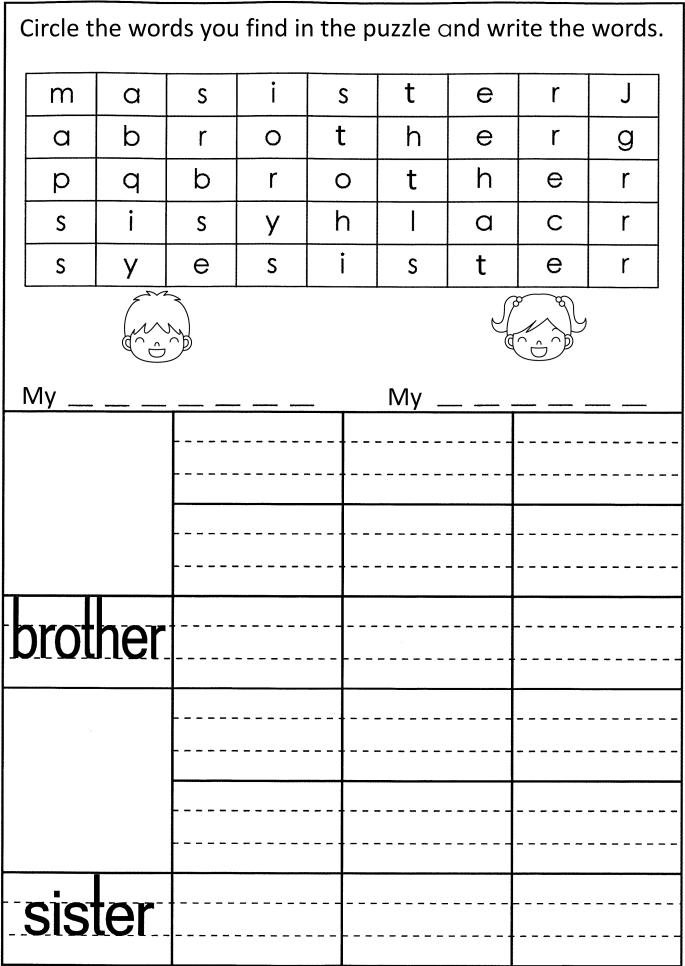

|  |  |
|                                           |       |   |  | Sec. 1 |       |  |  |
|                                           |       | L |  |        | tiger |  |  |
|                                           |       |   |  |        |       |  |  |
| panda                                     |       |   |  |        |       |  |  |
|                                           |       |   |  |        |       |  |  |
|                                           |       |   |  |        |       |  |  |
| lion                                      |       |   |  |        |       |  |  |

## Date:\_\_\_\_\_ Draw the face of your father and mother in the boxes and fill in the correct words. My My \_ \_ \_ \_ \_ \_ mother \_\_\_\_\_\_ \_\_\_\_\_ tather \_ \_ \_ \_ \_ \_\_\_\_\_

## Date:





|             | Date:                                              |  |  |  |  |  |
|-------------|----------------------------------------------------|--|--|--|--|--|
| Complete th | Complete the pictures and write the correct words. |  |  |  |  |  |
|             |                                                    |  |  |  |  |  |
| It is a     | It is a                                            |  |  |  |  |  |
| desk        |                                                    |  |  |  |  |  |
| sofa        |                                                    |  |  |  |  |  |



|                                         |        |       | Date:_ |         |  |
|-----------------------------------------|--------|-------|--------|---------|--|
| Colour the correct picture in each bo