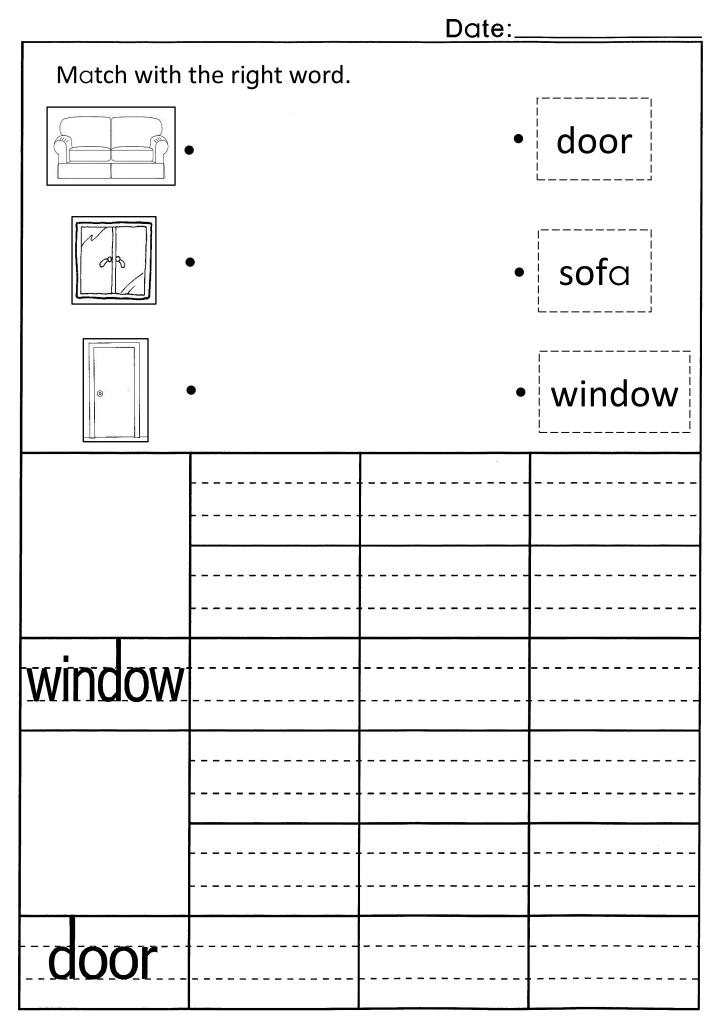

## Date:

|             | Date:                                              |  |  |  |  |  |
|-------------|----------------------------------------------------|--|--|--|--|--|
| Complete th | Complete the pictures and write the correct words. |  |  |  |  |  |
|             |                                                    |  |  |  |  |  |
| It is a     | It is a                                            |  |  |  |  |  |
| desk        |                                                    |  |  |  |  |  |
| sofa        |                                                    |  |  |  |  |  |