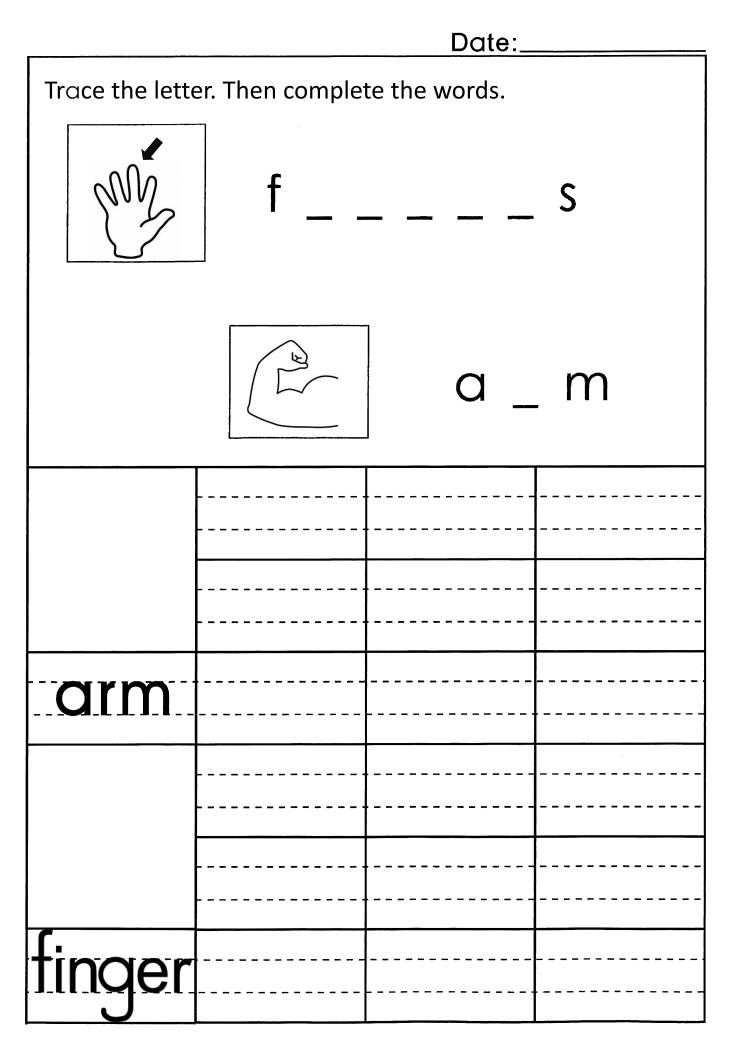

|    |      |      |
|                               |                                         |    |      |      |
| boy                           | · • • • • • • • • • • • • • • • • • • • |    |      |      |
|                               |                                         |    |      |      |
|                               |                                         |    |      |      |
|                               |                                         |    |      |      |
|                               |                                         |    |      |      |
| qirl                          |                                         |    |      |      |
| J                             |                                         |    |      |      |





|                |               | Date |              |
|----------------|---------------|------|--------------|
| Circle the cor | rect answers. |      |              |
| 2M             | hand<br>head  |      | hand<br>head |
|                |               |      |              |
|                |               |      |              |
| hand           |               |      |              |
|                |               |      |              |
|                |               |      |              |
| head           |               |      |              |

|                |                   | Date:_       |   |
|----------------|-------------------|--------------|---|
| Circle the pic | tures that relate | to the word. |   |
|                |                   |