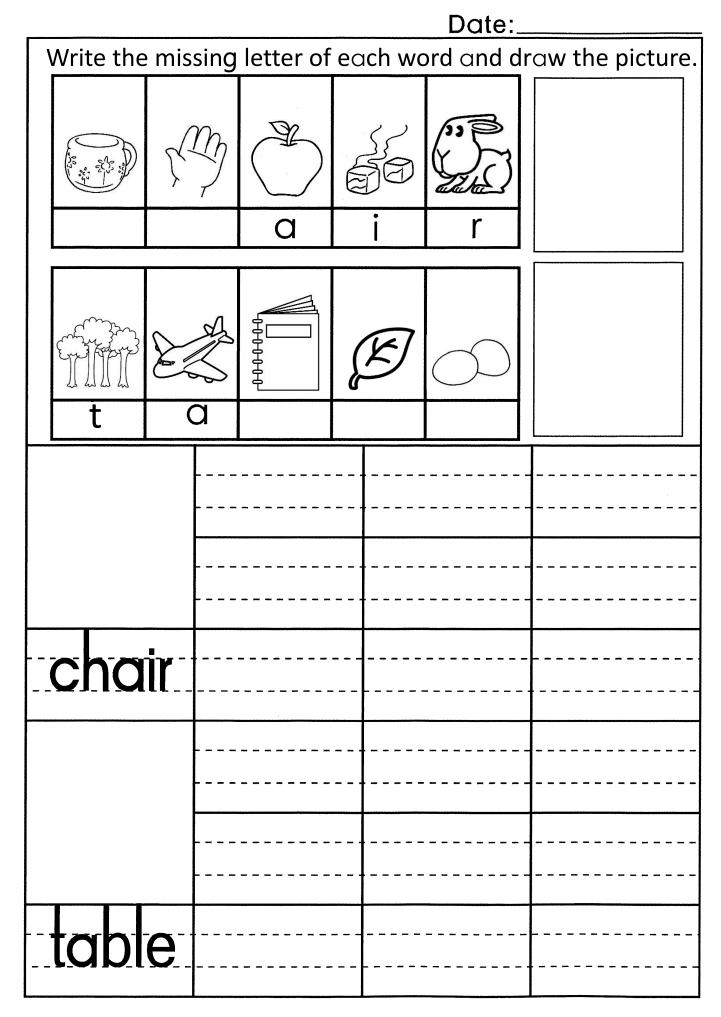

## Date:

|             | Date:                                              |  |  |  |  |  |
|-------------|----------------------------------------------------|--|--|--|--|--|
| Complete th | Complete the pictures and write the correct words. |  |  |  |  |  |
|             |                                                    |  |  |  |  |  |
| It is a     | It is a                                            |  |  |  |  |  |
| desk        |                                                    |  |  |  |  |  |
| sofa        |                                                    |  |  |  |  |  |