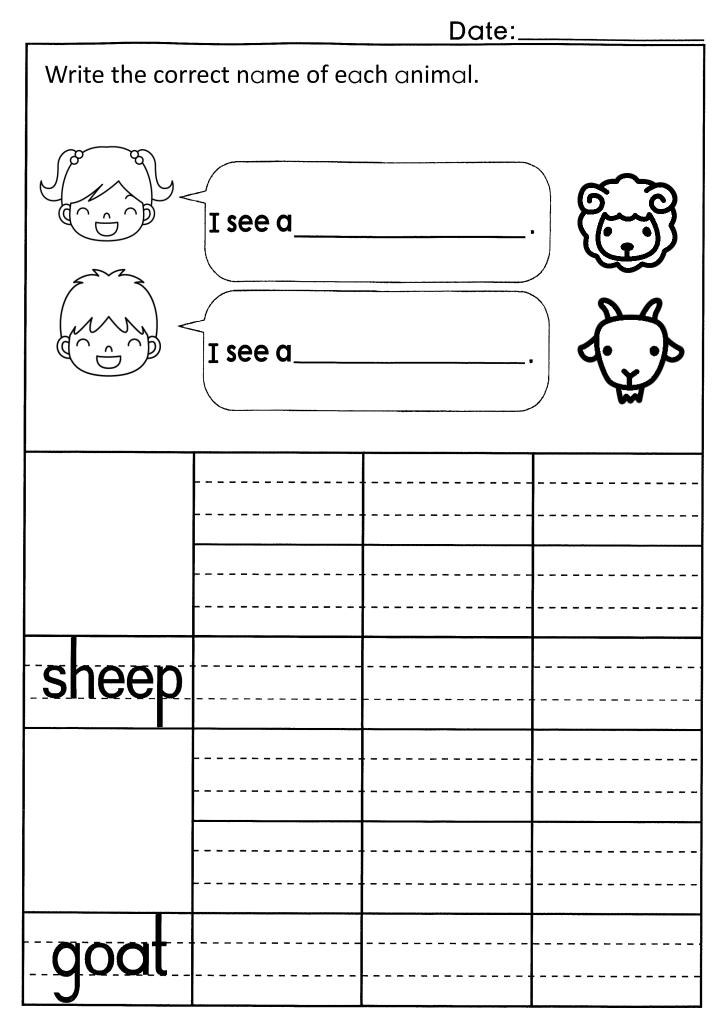

|                                                       |            |  |  |
|                                                       |          |                                                       |            |  |  |
| six                                                   |          |                                                       |            |  |  |
|                                                       |          |                                                       |            |  |  |
| , <b>_</b>                                            |          |                                                       |            |  |  |
| o clock                                               |          |                                                       |            |  |  |





|                                       | Date:_      |   |
|---------------------------------------|-------------|---|
| Fill in the blai                      | nks.        | R |
|                                       | Look at the |   |
|                                       | Look at the |   |
| · · · · · · · · · · · · · · · · · · · |             |   |
|                                       |             |   |
|                                       |             |   |
| bear                                  |             |   |
|                                       |             |   |
|                                       |             |   |
|                                       |             |   |
| giratte                               |             |   |



| Fill in the