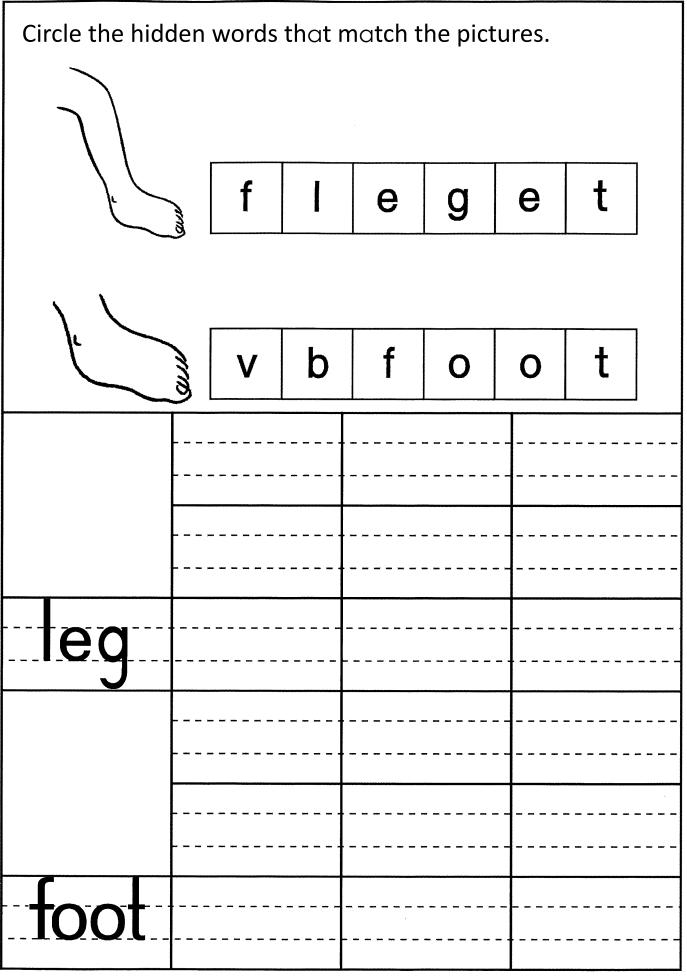

|    |      |      |
|                               |                                         |    |      |      |
| boy                           | · • • • • • • • • • • • • • • • • • • • |    |      |      |
|                               |                                         |    |      |      |
|                               |                                         |    |      |      |
|                               |                                         |    |      |      |
|                               |                                         |    |      |      |
| qirl                          |                                         |    |      |      |
| J                             |                                         |    |      |      |





|                |               | Date |              |
|----------------|---------------|------|--------------|
| Circle the cor | rect answers. |      |              |
| 2M             | hand<br>head  |      | hand<br>head |
|                |               |      |              |
|                |               |      |              |
| hand           |               |      |              |
|                |               |      |              |
|                |               |      |              |
| head           |               |      |              |

|                |                   | Date:_       |   |
|----------------|-------------------|--------------|---|
| Circle the pic | tures that relate | to the word. |   |
|                |                   |              |