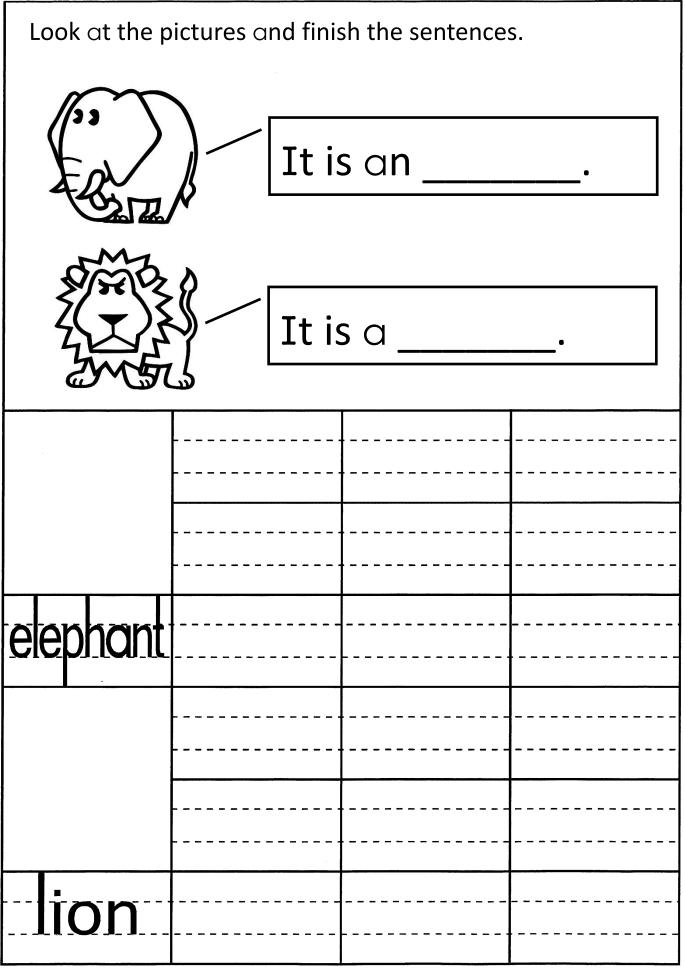

| Fill in the word that matches the picture. |       |   |                                       |  |
|--------------------------------------------|-------|---|---------------------------------------|--|
| Iamc                                       | )<br> | • | A A A A A A A A A A A A A A A A A A A |  |
| Iamc                                       | X K   |   | EL C                                  |  |
|                                            |       |   |                                       |  |
|                                            |       |   |                                       |  |
|                                            |       |   |                                       |  |
| tiger                                      |       |   |                                       |  |
|                                            |       |   |                                       |  |
|                                            |       |   |                                       |  |
| <b>_</b>                                   |       |   |                                       |  |
| monkey                                     |       |   |                                       |  |