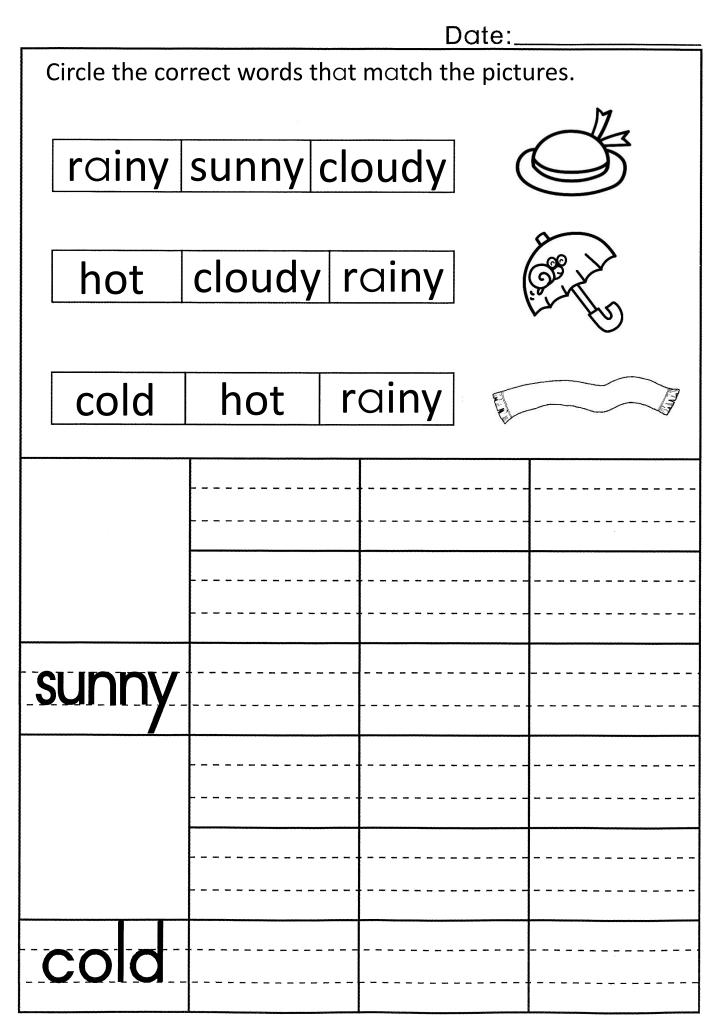

|                   | Date:               |               |       |  |
|-------------------|---------------------|---------------|-------|--|
| Fill in the blank | S.                  |               |       |  |
| $\sim$            | Is it a sunny day ? |               |       |  |
| 5                 | No, it is           | a             | _day. |  |
|                   |                     | ainy day<br>a |       |  |
|                   |                     |               |       |  |
|                   |                     |               |       |  |
|                   |                     |               |       |  |
|                   |                     |               |       |  |
| cloudy            |                     |               |       |  |
|                   |                     |               |       |  |
|                   |                     |               |       |  |
|                   |                     |               |       |  |
|                   |                     |               |       |  |
|                   |                     |               |       |  |
| windy             |                     |               |       |  |