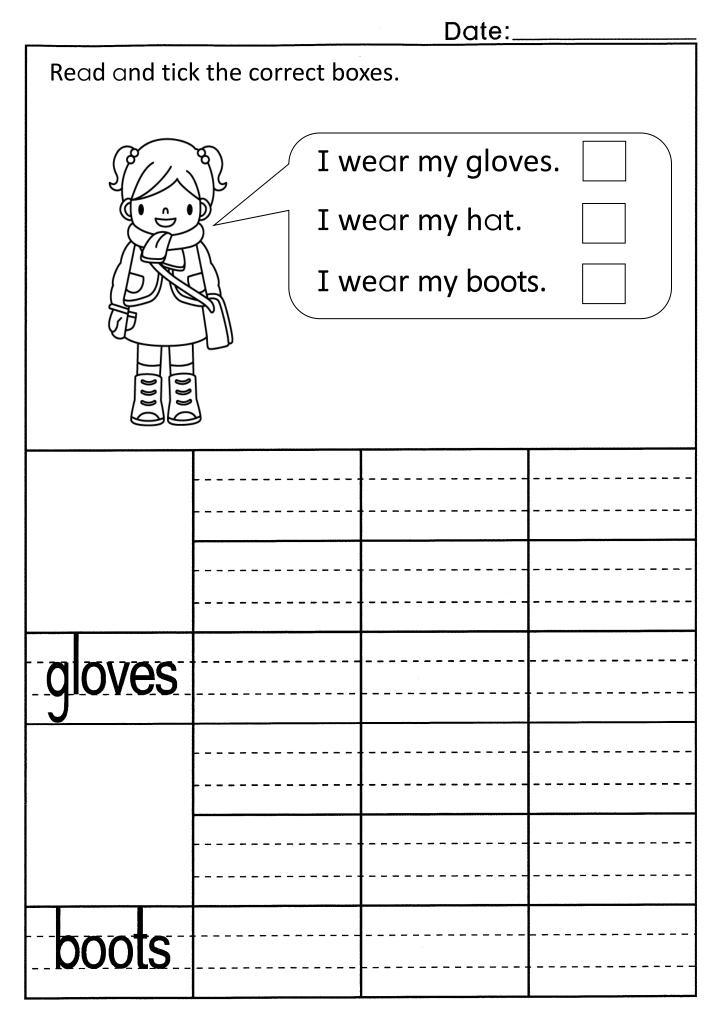

|  |  |
|                  |                                  |        |  |  |
|                  |                                  |        |  |  |
|                  |                                  |        |  |  |
| shirt            |                                  |        |  |  |
| <u>2</u> []]][   |                                  |        |  |  |
|                  |                                  |        |  |  |
|                  |                                  |        |  |  |
|                  |                                  |        |  |  |
|                  |                                  |        |  |  |
| shoes            |                                  |        |  |  |
|                  |                                  |        |  |  |







|                   | Date:               |               |       |  |
|-------------------|---------------------|---------------|-------|--|
| Fill in the blank | S.                  |               |       |  |
| $\sim$            | Is it a sunny day ? |               |       |  |
| 5                 | No, it is           | a             | _day. |  |
|                   |                     | ainy day<br>a |       |  |
|                   |                     |               |       |  |
|                   |                     |               |       |  |
|                   |                     |               |       |  |
|                   |                     |               |       |  |
| cloudy            |                     |               |       |  |
|