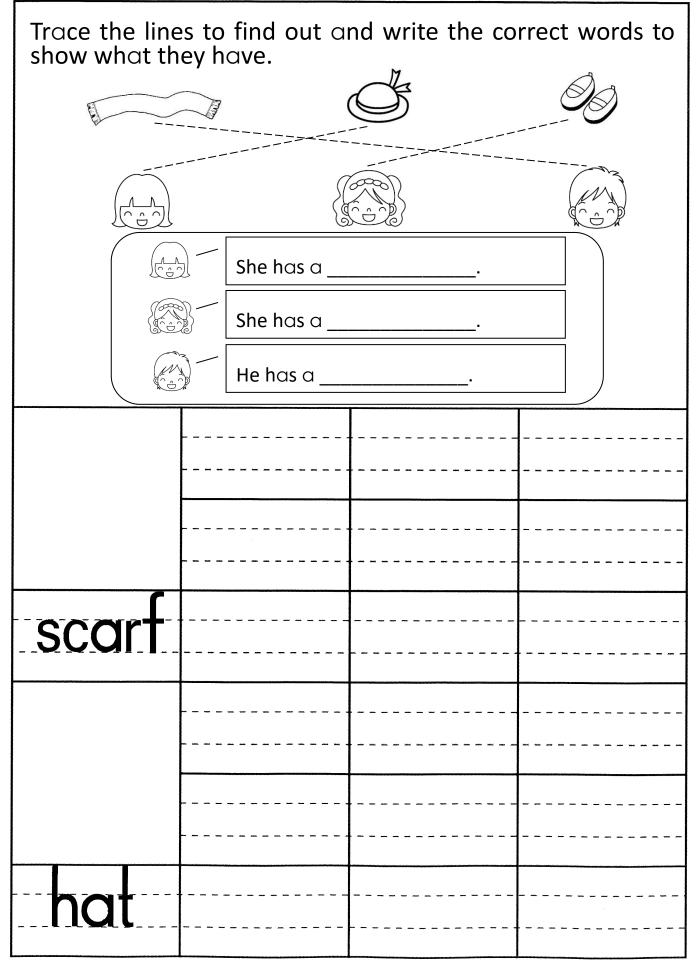

|        |  |  |
|                  |                                  |        |  |  |
|                  |                                  |        |  |  |
|                  |                                  |        |  |  |
| shirt            |                                  |        |  |  |
| <u>2</u> []]][   |                                  |        |  |  |
|                  |                                  |        |  |  |
|                  |                                  |        |  |  |
|                  |                                  |        |  |  |
|                  |                                  |        |  |  |
| shoes            |                                  |        |  |  |
|                  |                                  |        |  |  |







|                   | Date:               |               |       |  |
|-------------------|---------------------|---------------|-------|--|
| Fill in the blank | S.                  |               |       |  |
| $\sim$            | Is it a sunny day ? |               |       |  |
| 5                 | No, it is           | a             | _day. |  |
|                   |                     | ainy day<br>a |       |  |
|                   |                     |               |       |  |
|                   |                     |               |       |  |
|                   |                     |               |       |  |
|                   |                     |               |       |  |
| cloudy            |                     |               |       |  |
|