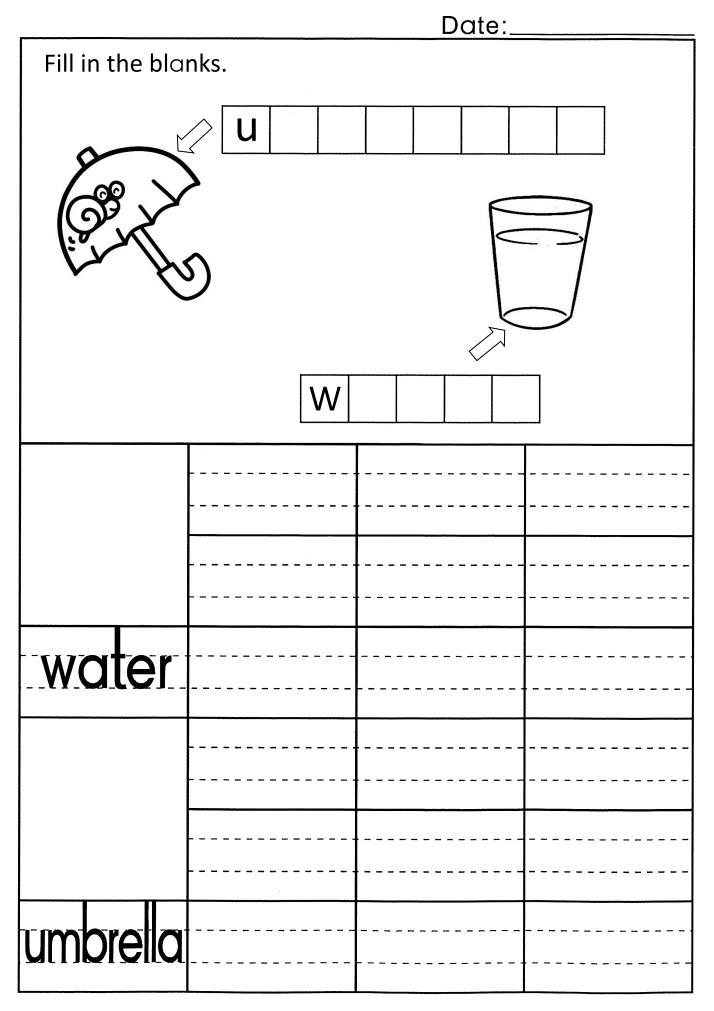

br>a |       |  |
|                   |                     |               |       |  |
|                   |                     |               |       |  |
|                   |                     |               |       |  |
|                   |                     |               |       |  |
| cloudy            |                     |               |       |  |
|                   |                     |               |       |  |
|                   |                     |               |       |  |
|                   |                     |               |       |  |
|                   |                     |               |       |  |
|                   |                     |               |       |  |
| windy             |                     |               |       |  |







|                 | Date:                             |
|-----------------|-----------------------------------|
| Fill in the blo | inks.                             |
|                 |                                   |
|                 |                                   |
|                 |                                   |
|                 |                                   |
|                 | · · · · · · · · · · · · · · · · · |
| school          |                                   |
|                 |                                   |
|                 |                                   |
|                 |                                   |
| lunch           |                                   |



|                                          |       | Date:_ |